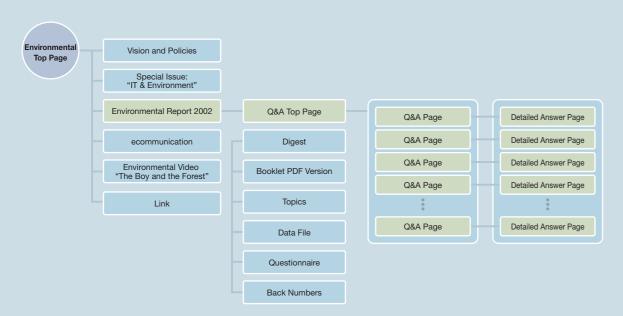

## NTT Group Environmental Protection Activity Report 2002 Website Map

By contributing a wide range of content and highlighting our specific measures with ideas and approaches concerning the environment, we intend the website to be utilized as an archive for people who are interested in environmental issues.

### This Q&A format allows viewers to directly access pages of interest

- Assumed questions and answers were arranged into 37 areas. It provides an at-a-glance question list as well as a search function to serve readers' specific interests.
- The environmental activities of each NTT Group company can be viewed.

#### O Digest

This contains general terms of NTT Group's environmental protection activities in 2001, and is a quick reference to NTT Group's environmental protection activities.

#### O Booklet PDF Version

A PDF version of the Environmental Protection Activity Report is available, facilitating reading or printing of the report in a book format which can be viewed at an appropriate size with helpful navigation functions.

#### Topics

We selected specific items and recent cases among NTT Group 2001 activities. You can easily view NTT's recent trends in environmental protection activities under this link.

#### O Data File

- An outline of NTT and NTT Group companies
- Economic performance by NTT Group's environmental protection activities
- Environmental protection activity data
- Items listed in 2001 but not in 2002

#### O Back Numbers

- Environmental Protection Activity Report 2001
- Environmental Protection Activity Report 2000
- Environmental Protection Activity Report 1999

Detailed answer page

Some of the answers provided in the "Answer Page" are extensively explained with graphs and illustrations.